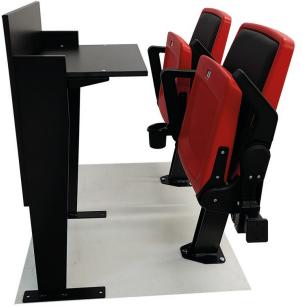

### **Folding Press Desk**

The Folding Press Desk is suitable for stadiums and sports venues which optimises the space. It has two positions which are open or closed. The set consists of a fixed front wooden table top and a folding wooden table top with two steel legs.

| USER GUIDE                                                                                                                                       |                                                                                                     |
|--------------------------------------------------------------------------------------------------------------------------------------------------|-----------------------------------------------------------------------------------------------------|
| In its closed position the table is completely compact, occupying only 173mm maximising the space for the circulation of people.                 | Its manual folding mechanism allows for the worktop to be moved. The mechanism is hidden from view. |
|                                                                                                                                                  |                                                                                                     |
| TESTING STANDARDS                                                                                                                                |                                                                                                     |
| <b>TESTING STANDARDS</b><br>Manufactured in compliance with the EN 1021 Part 1 & 2<br>regulations (standard fire resistance) or in fireproof M2. | Compliant with UEFA/FIFA recommendations.                                                           |