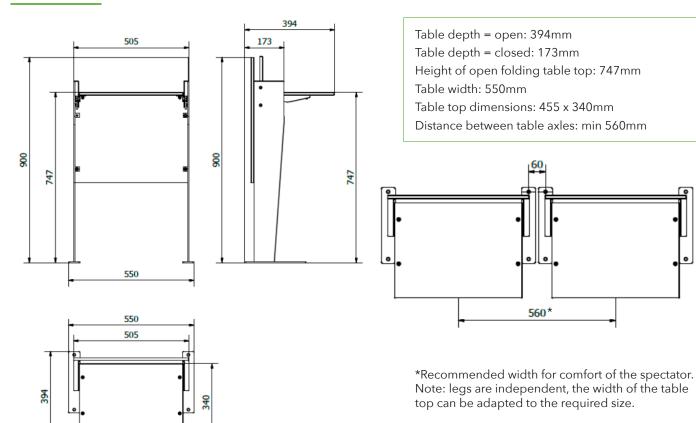

### Dimensions

| USER GUIDE                                                                                                                                       |                                                                                                     |
|--------------------------------------------------------------------------------------------------------------------------------------------------|-----------------------------------------------------------------------------------------------------|
| In its closed position the table is completely compact, occupying only 173mm maximising the space for the circulation of people.                 | Its manual folding mechanism allows for the worktop to be moved. The mechanism is hidden from view. |
|                                                                                                                                                  |                                                                                                     |
| TESTING STANDARDS                                                                                                                                |                                                                                                     |
| <b>TESTING STANDARDS</b><br>Manufactured in compliance with the EN 1021 Part 1 & 2<br>regulations (standard fire resistance) or in fireproof M2. | Compliant with UEFA/FIFA recommendations.                                                           |