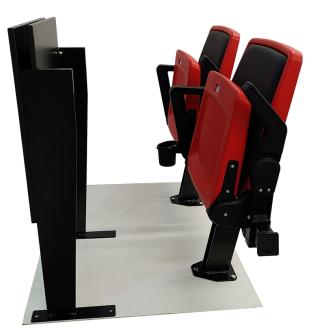

### **Folding Press Desk**

The Folding Press Desk is suitable for stadiums and sports venues which optimises the space. It has two positions which are open or closed. The set consists of a fixed front wooden table top and a folding wooden table top with two steel legs.

# Folding press desk for stadiums