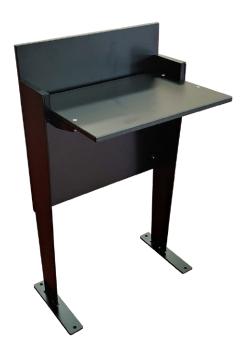

### **Folding Press Desk**

The Folding Press Desk is suitable for stadiums and sports venues which optimises the space. It has two positions which are open or closed. The set consists of a fixed front wooden table top and a folding wooden table top with two steel legs.

### MATERIALS

The legs and turning mechanism are made of steel according to qualities: S-235-JR and S-275-JR. Cataphoresis treatment and painting. The union of the metal parts is applied by MIG welding with 1mm thick carbon steel wire protected in an atmosphere of Argon C-15 gas.

Boards are manufactured in a high density wood suitable for indoor and outdoor installations. Wood thickness 12-13 mm. Also available in 30mm chipboard only suitable for indoor installations and without humidity.

#### **STANDARD FIXTURES AND FITTINGS**

4 anchorage points fix the set to the grandstand.

Arena Stadia Seating Ltd, Chambers Road, Hoyland, Barnsley, S74 0EZ, United Kingdom **T:** 01226 350 555 | **F:** 01226 350 112 | **E:** sales@arenastadiaseating.co.uk www.arenastadiaseating.co.uk